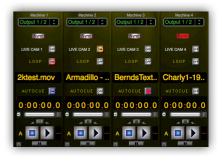

Focus Video The base system hardware supports 8 simultaneous video outputs (6x mDP + 1x DVI + 1x DP/HDMI). The preinstalled video software TH-S VideoEngine3D allows the simultaneous playout of up to 4 video outs including Keystoning/Edgeblending/Scaling/Warping. The other video outputs can be used at the same time for user interface, mirroring and/or other software as i.e. Powerpoint, subtitling etc. The system supports up to 8 integrated audio channels within the video as well as FullHD resolution.

**Focus Video Installation and Museum** For smaller projects or installations the software **TH-S SOLOPlayer3D** can be used as a low cost solution. Basically the software consists of one A/B layer player with two video outputs, including all screen functions of the **TH-S VideoEngine3D**. This system also supports up to 8 integrated audio channels within the video as well as FullHD resolution. **Up to 16 computers** within a network with installed TH-S SOLOPlayer3D software can be remotely controlled by **TH-S VideoEngine3D**.