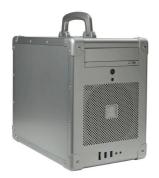

## **THeater Suitcase**

**Theater Suitcase** is based on a **mobile**, highly integrated PC hardware solution for Audio-/Video playout in theater, show, event, museum etc. Depending on the application focus, the scalable architecture allows to handle different tasks with only one system.

## **Specification Basissystem**

Intel i5 Ivy Bridge Quadcore, <del>2,9 GHz</del>, Z77 Chipset, Graphic Systems Intel HD 4000 & AMD W600, 16 GB Ram, 128 GB SSD System Disk, <del>1 TB Media Disk</del> (up to 4 disks hot swappable, RAID capability), Bluray Writer, Windows 7 / 8 Operating System, Aluminium Case, Weight < 8kg