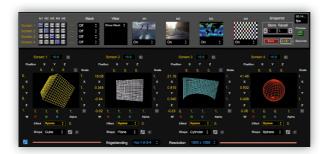

Focus Video The base system hardware supports 8 simultaneous video outputs (6x mDP + 1x DVI + 1x DP/HDMI). The preinstalled video software TH-S VideoEngine3D allows the simultaneous playout of up to 4 video outs including Keystoning/Edgeblending/Scaling/Warping. The other video outputs can be used at the same time for user interface, mirroring and/or other software as i.e. Powerpoint, subtitling etc. The system supports up to 8 integrated audio channels within the video as well as FullHD resolution.

**Focus Video Installation and Museum** For smaller projects or installations the software **TH-S SOLOPlayer3D** can be used as a low cost solution. Basically the software consists of one A/B layer player with two video outputs, including all screen functions of the **TH-S VideoEngine3D**. This system also supports up to 8 integrated audio channels within the video as well as FullHD resolution. **Up to 16 computers** within a network with installed TH-S SOLOPlayer3D software can be remotely controlled by **TH-S VideoEngine3D**.