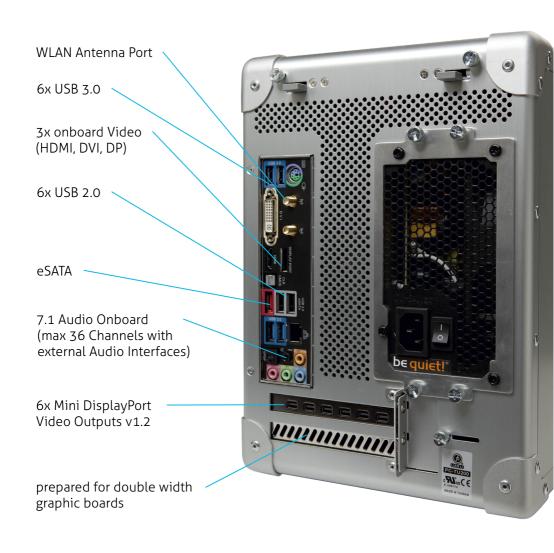

Focus Video The base system hardware supports 8 simultaneous video outputs (6x mDP + 1x DVI + 1x DP/HDMI). The preinstalled video software TH-S VideoEngine3D allows the simultaneous playout of up to 4 video outs including Keystoning/Edgeblending/Scaling/Warping. The other video outputs can be used at the same time for user interface, mirroring and/or other software as i.e. Powerpoint, subtitling etc. The system supports up to 8 integrated audio channels within the video as well as FullHD resolution.

**Focus Audio** With the optionally installed audio software **TH-S XL4** up to **36 audio channels** can be played out over additionally connected audio interfaces. with **SIGMA1** the paths of up to 16 moving (live-)sound sources over 24 graphically positionable speakers can be recorded and played back. **Interactive positioning of moving sound sources in realtime** can be done via IPad remote or any OSC-capable external hardware.

## **Specification Basissystem**

Intel i5 Ivy Bridge Quadcore, <del>2,9 GHz</del>, Z77 Chipset, Graphic Systems Intel HD 4000 & AMD W600, 16 GB Ram, 128 GB SSD System Disk, <del>1 TB Media Disk</del> (up to 4 disks hot swappable, RAID capability), Bluray Writer, Windows 7 / 8 Operating System, Aluminium Case, Weight < 8kg

in 2014: 2 TByte HD

- 4K-Playout (via 1x mDP or 4x FullHD, max. 6x 1600x900 px)
- 8Ch Onboard Audio (expandable up to 36 output channels with installed **TH-S XL4**)
- Optimized Cross-Platform workflow via Apple ProRes 422 Playout